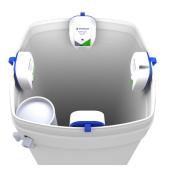

#### **INSTALLATION TIPS**

- Full bag of softener salt required for setup.
- Device not intended to be submerged in water.
- Important: Use alkaline batteries only.
  Lithium ion battery use will damage unit.
- Place Pentair Connected Salt Level Sensor at least two (2) inches away from any obstructions and make sure the clip is secured to the brine tank.
   (See Mounting Options on Page 2.)

#### **MOUNTING OPTIONS**

CABINET SOFTENER

SQUARE BRINE TANK

Note: Visuals above indicate potential positions for the Connected Salt Level Sensor within the brine tank. Only one sensor is needed per brine tank application.