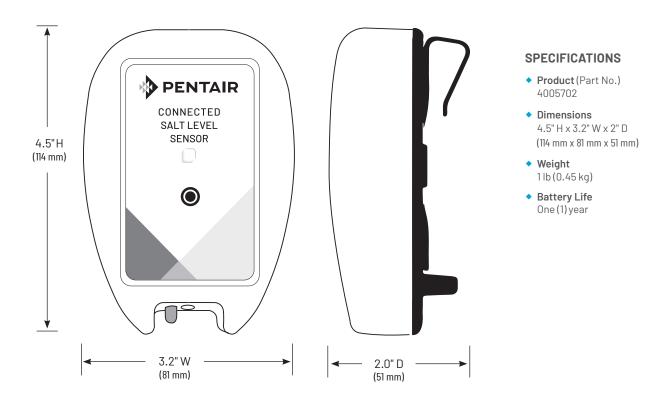

### WIFI ENABLED SALT MONITOR

Part No. 4005702

#### **INSTALLATION TIPS**

- Full bag of softener salt required for setup.
- Device not intended to be submerged in water.
- Important: Use alkaline batteries only.
  Lithium ion battery use will damage unit.
- Place Pentair Connected Salt Level Sensor at least two (2) inches away from any obstructions and make sure the clip is secured to the brine tank.
   (See Mounting Options on Page 2.)