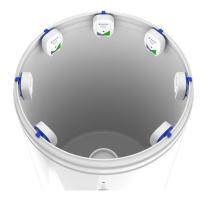

#### **MOUNTING OPTIONS**

CABINET SOFTENER

SQUARE BRINE TANK

Note: Visuals above indicate potential positions for the Connected Salt Level Sensor within the brine tank. Only one sensor is needed per brine tank application.