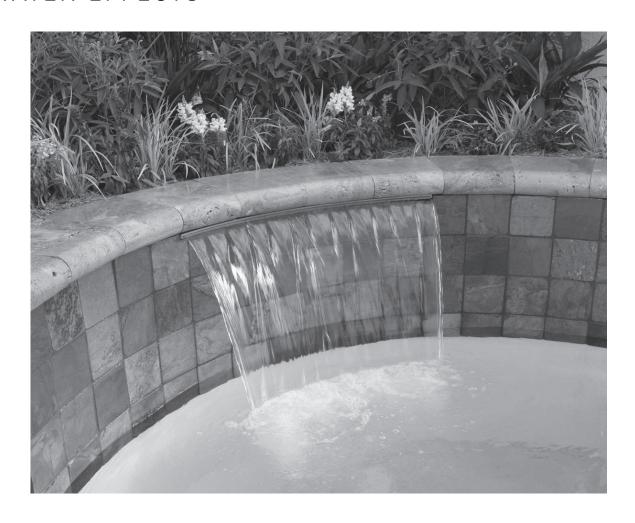

#### Overview

Perhaps no other feature contributes more to the beauty and tranquility of your poolscape than the sight and sound of falling water. Built to the highest standard of quality, and "wet tested" to ensure that your water effect will be soothing and beautiful, the MagicFalls® Water Effects will transform your pool into a romantic oasis, and a breathtaking focal point.

#### **Important Facts**

- The Waterfall sheet effect is thin, sensitive to wind, and the width of the sheet narrows the farther it falls. At fall heights above 3', the sheet effect begins to break apart and to produce an annoying buffeting noise. A maximum mounting height of 3 ft. for sheet effect is recommended.
- The rain effect is less affected by wind than are sheet effects. The effect does not narrow as the fall height increases. A maximum mounting height of 6 ft for rain effect is recommended.
- Waterfalls are typically installed in the bond beam, just above the tile line, or in a raised wall above the bond beam. Three important considerations include: wall thickness, tile or stone thickness, and the weight of the covering concrete or stone.
- Use a 20 micron cartridge filter to supply clean, filtered water to the waterfall. Do not use a DE or Sand filter.
- You should plan to supply approximately 15 GPM per foot. The waterfall can operate on lower flow rates (10 GPM/ft minimum), but may not achieve the desired effect. Each waterfall should be equipped with a flow control valve, located downstream from the filter, to adjust the flow to each waterfall. It is recommended to use an energy saving IntelliFlo® and IntelliPro® Pump to allow you to easily vary the flow to the waterfall.
- The maximum head loss for any waterfall is 6 ft. Calculate and add the loss of your piping to determine your pump requirement.
- Use 1½ in diameter supply piping for each waterfall 1 ft. and under. Use 2 in diameter supply piping for 18 in to 4 ft waterfalls. Use 3 in diameter supply piping for all waterfalls 5 ft. and over. Be sure to calculate the total head loss. Note: Be sure to keep all debris out of the piping during installation.
- The rear connection to the waterfalls is a 1½ in pipe. This allows installation of a standard 1½ in diameter Sch40 elbow directly on the connection. Waterfalls 5' and over have two 1½ in rear connections. All MagicFalls Water Effects 5 ft. and over include pre-cut parts for a 2 in manifold.
- The optional bottom connection is a 1½ in. slip coupling, designed to be glued directly to a Sch40 pipe.
- Note: The water connections on the waterfall use PVC and ABS. Use a pool industry standard brand PVC cement for PVC connections and ABS transition Glue (green) for the ABS to PVC connections to glue the water supply line. See page 5 for PVC and ABS pipe assembly illustration.
- For installation subject to heavy debris, install the optional rock trap (P/N 580004). This requires 2 in plumbing.