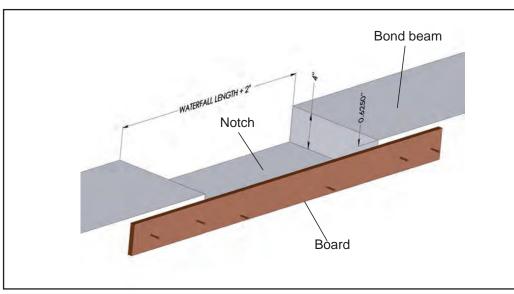

### 1. Preparing the Niche for the MagicFalls® Water Effects

Notch the bond beam as shown (Figure 1). Attach a board to the side of the pool as shown. Make sure this board is level. The board will be used to set the level of the waterfall and create a dam for the mortar bed.

Figure 1

**Prepare the Niche** 