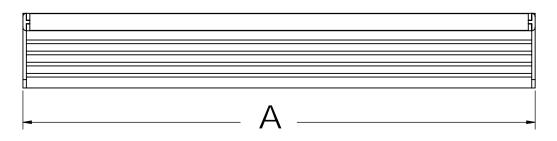

### **Waterfall Assembly Configuration and Dimensions**

| Lip   | Dim B   |  |  |
|-------|---------|--|--|
| 1 in  | 1.0 in  |  |  |
| 6 in  | 6.0 in  |  |  |
| 13 in | 13.8 in |  |  |

| Length       | Dim A   |
|--------------|---------|
| 8 in         | 8.6 in  |
| 1 ft         | 13 in   |
| 18 in        | 18.6 in |
| 2 ft<br>3 ft | 25 in   |
| 3 ft         | 37 in   |
| 4 ft         | 49 in   |
| 5 ft         | 61 in   |
| 6 ft         | 73 in   |
| 7 ft         | 85 in   |
| 8 ft         | 97 in   |