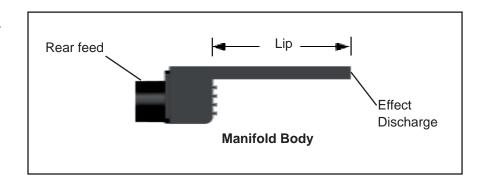

#### **Design Guidelines for Waterfalls**

The following lists the design considerations when selecting a waterfall project:

- 1. Water effect.
- 2. Waterfall length.
- 3. Lip length (this depends on how and where the waterfall is mounted).
- 4. The desired color.
- 5. Water supply location: Rear (standard) or Bottom (optional).

- 6. Curved water effects cannot be field cut, they must be factory cut for a nominal charge. Convex or concave curves can be cut. There must be at least 1" of lip in front of the manifold body, or the water effect will not work.
- 7. Waterfalls that are ordered in a color other than white are painted with high quality automotive paint. The paint is applied to the front and extends approximately 3 in. into the lip for the 6 in. and 13 in. lip waterfalls. For the 1 in. lip waterfalls, the entire lip is painted.