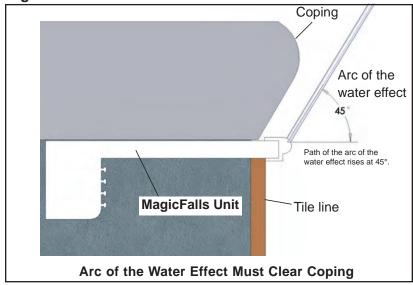

#### **Critical considerations**

- 1. The area under the lip must be completely supported by mortar. If not, the coping will warp the waterfall.
- 2. The leading edge of the waterfall edge (the edge from which the water spills) needs to clear the face of the tile line by at least 3/4".
- 3. When installing an arc effect, like rain or sheet, be sure the water effect clears the overhanging coping (Figure 3). The arc of the water effect rises out of the waterfall at 45°.

Figure 2

Figure 3