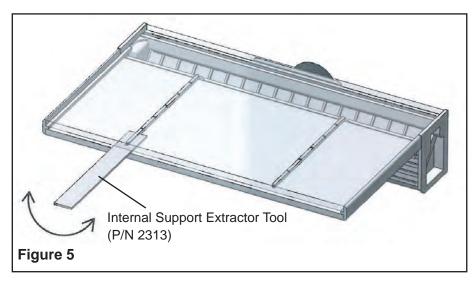

#### 4. Removing the Lip Protector Support

After the waterfall is completely installed, remove the lip support (Figure 4).

If the waterfall does not produce a smooth sheet of water, internal lip supports may be removed by breaking them off with the supplied tool (Figure 5).

NOTE: After the internal lip supports are removed, they can not be replaced. Use caution when removing the internal lip supports.

Rocktrap (P/N 580004)