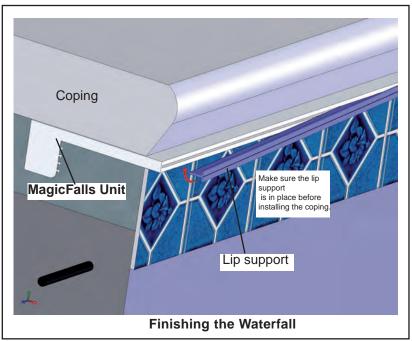

### 3. Finishing the Waterfall

After the mortar bed is cured, remove the board. Be sure the lip protector is in place before installing the coping (Figure 4).

Figure 4

#### 4. Removing the Lip Protector Support

After the waterfall is completely installed, remove the lip support (Figure 4).

If the waterfall does not produce a smooth sheet of water, internal lip supports may be removed by breaking them off with the supplied tool (Figure 5).