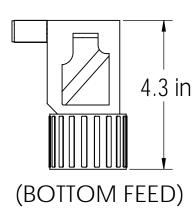

### **Waterfall Assembly Configuration and Dimensions**

| Lip   | Dim B   |  |  |
|-------|---------|--|--|
| 1 in  | 1.0 in  |  |  |
| 6 in  | 6.0 in  |  |  |
| 13 in | 13.8 in |  |  |

| Length       | Dim A   |
|--------------|---------|
| 8 in         | 8.6 in  |
| 1 ft         | 13 in   |
| 18 in        | 18.6 in |
| 2 ft<br>3 ft | 25 in   |
| 3 ft         | 37 in   |
| 4 ft         | 49 in   |
| 5 ft         | 61 in   |
| 6 ft         | 73 in   |
| 7 ft         | 85 in   |
| 8 ft         | 97 in   |