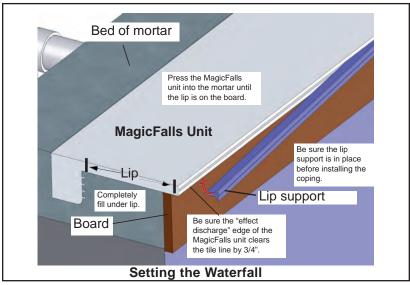

#### 2. Setting the Waterfall

Create a bed of mortar in the notch in the bond beam and press the waterfall unit into the mortar until the bottom of the lip is flush with the board (Figure 2). Be sure the lip support is pressed into the slot to prevent debris from getting into the waterfall. When the supply pipe from the filter is clear of all debris, solvent weld the supply pipe to the waterfall.

NOTE: CLEAN THE SUPPLY PIPE: Waterfalls are sensitive to debris. Flush the supply pipe completely before attaching it to the waterfall.

Figure 2

Figure 3