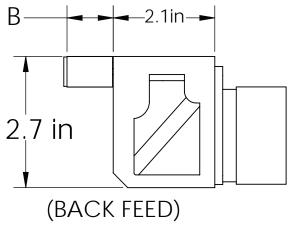

### **Waterfall Assembly Configuration and Dimensions**

| Lip   | Dim B   |  |  |
|-------|---------|--|--|
| 1 in  | 1.0 in  |  |  |
| 6 in  | 6.0 in  |  |  |
| 13 in | 13.8 in |  |  |

| Length       | Dim A   |
|--------------|---------|
| 8 in         | 8.6 in  |
| 1 ft         | 13 in   |
| 18 in        | 18.6 in |
| 2 ft<br>3 ft | 25 in   |
| 3 ft         | 37 in   |
| 4 ft         | 49 in   |
| 5 ft         | 61 in   |
| 6 ft         | 73 in   |
| 7 ft         | 85 in   |
| 8 ft         | 97 in   |