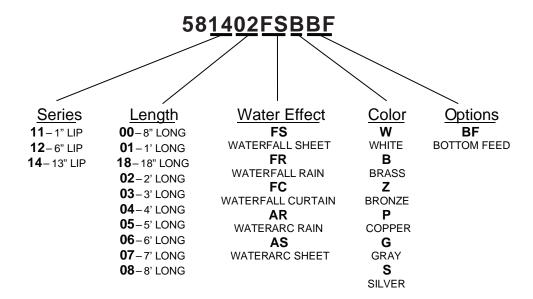

The following chart indicates the combinations of effect, length, and other specifications used to define the choice of waterfall. Note: For more inforantion, see "Waterfall Assembly Configuration and Dimensions" on page 8.

Contact your distributor for information. Custom Curve Cut Charge 14 Series-Part Number 5890002.

The following waterfall part number represent the different available waterfall effects.

Use the Waterfall Radius Chart to select the MagicFalls® Water Effects series (6 in. or 13 in. lip) for a particular radius.