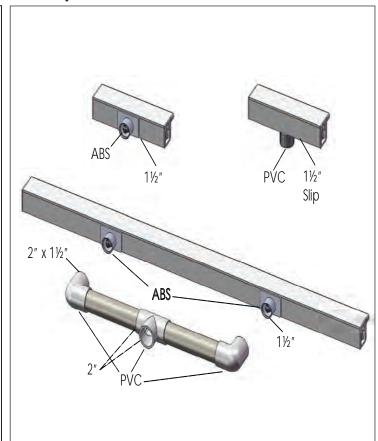

Use the Water Flow Requirement Chart below to determine the waterfall effect projection for 1 ft. to 8 ft. models.

For waterfalls greater than 5 ft. in length, a prefabricated PVC pipe assembly is provided. See PVC and ABS Pipe Assembly illustration below.

**PVC and ABS Pipe Assembly** 