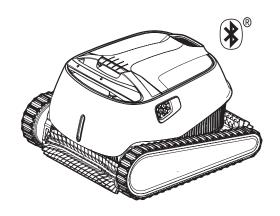

## KREEPY KRAULY®

PROWLER® 930
ROBOTIC INGROUND POOL CLEANER

### MOBILE APP GUIDE

IMPORTANT SAFETY INSTRUCTIONS

READ AND FOLLOW ALL INSTRUCTIONS

SAVE THESE INSTRUCTIONS

Your Prowler® 930 Robotic Inground Pool Cleaner contains a *Bluetooth*® Wireless Technology receiver that allows the cleaner to communicate with most smartphones.