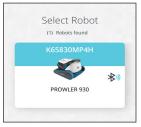

Once a cleaner(s) is recognized by your smartphone the Select Robot screen will display.

Cleaners will display by serial number. Select the cleaner you wish to connect to.