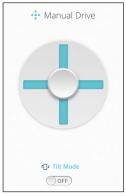

# Operating the Cleaner with Manual Drive

First, tap the Start Cleaning button on the Welcome screen. The Manual Drive button will not be accessible until a cleaning cycle is in process.

After selecting the Manual Drive function on the Welcome screen, the Manual Drive screen will display.

Manual Drive allows you to manually drive your Prowler 930 cleaner around the pool. This allows for easy and quick spot cleaning of the pool floor.

## There are two options for manually controlling your cleaner:

- Joystick Mode: This is the default Manual Drive mode. The cleaner direction and speed is controlled by your thumb as you guide the "joystick".
- Tilt Mode: Enter Tilt Mode by swiping the Tilt Mode toggle at the bottom of the Manual Drive screen to ON. The cleaner direction and speed will now be controlled by the direction and angle you tilt your smartphone.