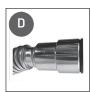

### PARTS OF THE SYSTEM

A) One (1) Roll of Plumber's Tape

- B) One (1) John Guest 1" Male NPT Connector
- C) Three (3) John Guest 1" NPT to Stem
- D) Two (2) 1" John Guest to Clack 24" Stainless Flex Pipe
- E) Two (2) Threaded Collars, Two (2) Split Rings, and Two (2) O-Rings (Preassembled)