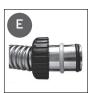

### PARTS OF THE SYSTEM

A) One (1) Roll of Plumber's Tape

- B) One (1) John Guest 1" Male NPT Connector
- C) Three (3) John Guest 1" NPT to Stem
- D) Two (2) 1" John Guest to Clack 24" Stainless Flex Pipe
- E) Two (2) Threaded Collars, Two (2) Split Rings, and Two (2) O-Rings (Preassembled)