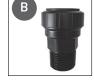

### PARTS OF THE SYSTEM

A) One (1) Roll of Plumber's Tape

- B) One (1) John Guest 1" Male NPT Connector
- C) Three (3) John Guest 1" NPT to Stem
- D) Two (2) 1" John Guest to Clack 24" Stainless Flex Pipe
- E) Two (2) Threaded Collars, Two (2) Split Rings, and Two (2) O-Rings (Preassembled)

Before starting this step, be sure to have your prefilter housing mounted following the instructions that came with the system you purchased.

- Wrap plumber's tape 1-2 times around the threaded end of the John Guest 1" Male NPT Connector (we recommend applying pipe dope as well).
- Thread (B) John Guest 1" Male NPT Connector Fitting onto Inlet side of prefilter housing.
- Hand-tighten and follow with 1-2 turns using a wrench.
- Wrap plumber's tape 1-2 times around the threaded end of (C) John Guest 1" NPT to Stem.
- Thread (C) John Guest 1" NPT to Stem to the Outlet side of the prefilter housing.
- Hand-tighten and follow with 1-2 turns using a wrench.