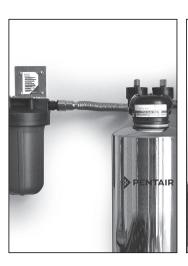

### FINAL INSTALLATION

- Bring main cold water line from street and plug into John Guest connection on Inlet side of prefilter.
- Pull out slightly after inserting to ensure a solid connection.
- Turn collar on fitting clockwise to lock in place.
- Push John Guest Quick-Connect End of 24" Stainless Flex Pipe into the Outlet Male Stem of the prefilter.
- Pull out slightly to ensure a good seal.
- Attach Clack guick-connect end of 24" Stainless Flex Pipe to Inlet side of tank bypass. Hand tighten only.
- Attach Clack guick connect ends of 24" Stainless Flex Pipe to side of tank bypass, hand tighten only.
- Attach second Clack quick connect end of 24" Stainless flex to Inlet side of Natursoft® Tank, hand tighten only.
- Push John Guest connection end of 24" Stainless Flex Pipe into water line going into the home.
- Pull slightly to ensure a proper seal.

Final Installation

For details on your Pentair product warranty, please visit pentair.com/assets/residential-filtration-warranty.

2361 Mason Ave | Suite 100 | Daytona Beach, FL 32117 | United States P: 877.842.1635 | Technical Services: 877.842.1635 | pentair.com/homewater