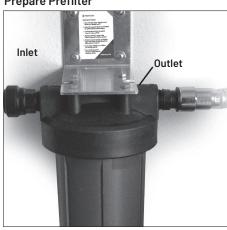

Before starting this step, be sure to have your prefilter housing mounted following the instructions that came with the system you purchased.

- Wrap plumber's tape 1-2 times around the threaded end of the John Guest 1" Male NPT Connector (we recommend applying pipe dope as well).
- Thread (B) John Guest 1" Male NPT Connector Fitting onto Inlet side of prefilter housing.
- Hand-tighten and follow with 1-2 turns using a wrench.
- Wrap plumber's tape 1-2 times around the threaded end of (C) John Guest 1" NPT to Stem.
- Thread (C) John Guest 1" NPT to Stem to the Outlet side of the prefilter housing.
- Hand-tighten and follow with 1-2 turns using a wrench.

#### **Prepare Prefilter**