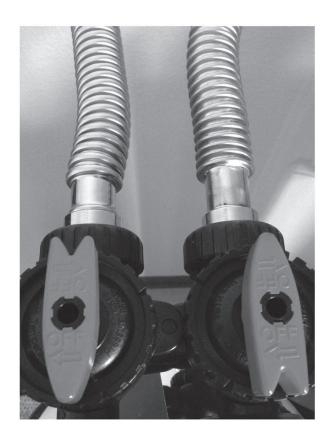

### FINAL INSTALLATION

- Bring main cold water line from street and plug into John Guest connection on Inlet side of prefilter.
- Pull out slightly after inserting to ensure a solid connection.
- Turn collar on fitting clockwise to lock in place.
- Push John Guest Quick-Connect End of 24" Stainless Flex Pipe into the Outlet Male Stem of the prefilter.
- Pull out slightly to ensure a good seal.
- Attach Clack guick-connect end of 24" Stainless Flex Pipe to Inlet side of tank bypass. Hand tighten only.
- Attach Clack guick connect ends of 24" Stainless Flex Pipe to side of tank bypass, hand tighten only.
- Attach second Clack quick connect end of 24" Stainless flex to Inlet side of Natursoft® Tank, hand tighten only.
- Push John Guest connection end of 24" Stainless Flex Pipe into water line going into the home.
- Pull slightly to ensure a proper seal.

Final Installation

For details on your Pentair product warranty, please visit pentair.com/assets/residential-filtration-warranty.

2361 Mason Ave | Suite 100 | Daytona Beach, FL 32117 | United States P: 877.842.1635 | Technical Services: 877.842.1635 | pentair.com/homewater