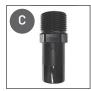

### PARTS OF THE SYSTEM

A) One (1) Roll of Plumber's Tape

- B) One (1) John Guest 1" Male NPT Connector
- C) Three (3) John Guest 1" NPT to Stem
- D) Two (2) 1" John Guest to Clack 24" Stainless Flex Pipe
- E) Two (2) Threaded Collars, Two (2) Split Rings, and Two (2) O-Rings (Preassembled)

Before starting this step, be sure to have your prefilter housing mounted following the instructions that came with the system you purchased.

- Wrap plumber's tape 1-2 times around the threaded end of the John Guest 1" Male NPT Connector (we recommend applying pipe dope as well).
- Thread (B) John Guest 1" Male NPT Connector Fitting onto Inlet side of prefilter housing.
- Hand-tighten and follow with 1-2 turns using a wrench.
- Wrap plumber's tape 1-2 times around the threaded end of (C) John Guest 1" NPT to Stem.
- Thread (C) John Guest 1" NPT to Stem to the Outlet side of the prefilter housing.
- Hand-tighten and follow with 1-2 turns using a wrench.